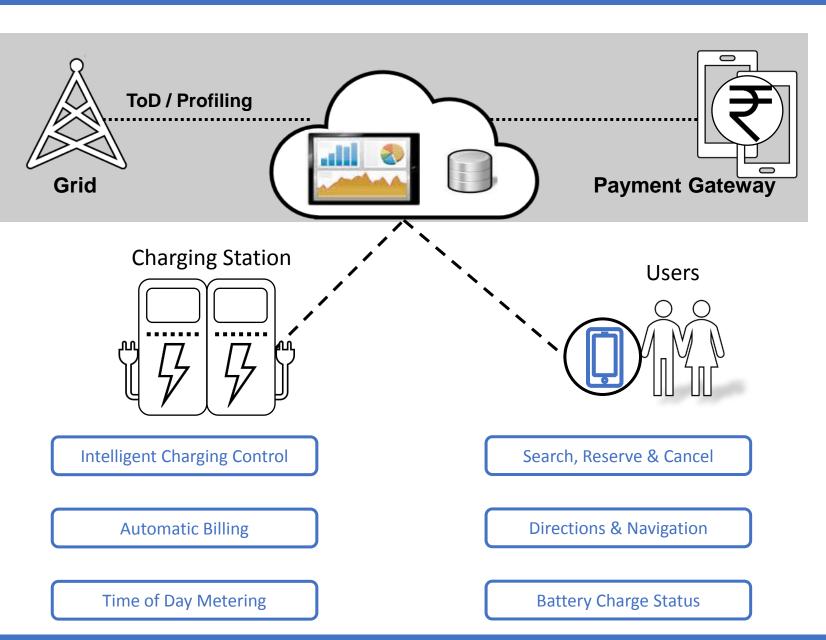

#### Public Charging Infrastructure

- ✓ Pan-India Network Management
- Charger & User Management
- Authentication & Authorization
- ✓ Usage Profiling of Chargers
- Automated Reports & Analytics
- ✓ Preventive Maintenance