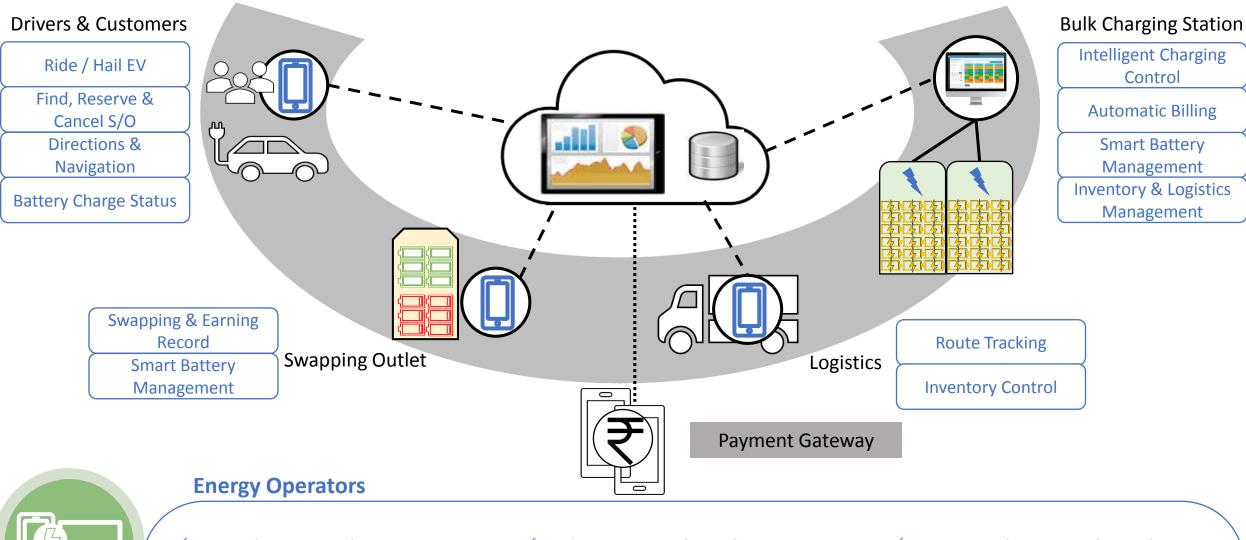

#### Swapping Infrastructure

- ✓ Pan-India Network Management
- ✓ Asset & User Management

- ✓ Authentication & Authorization
- ✓ Smart Battery Management

- ✓ Automated Reports & Analytics
- ✓ Preventive Maintenance